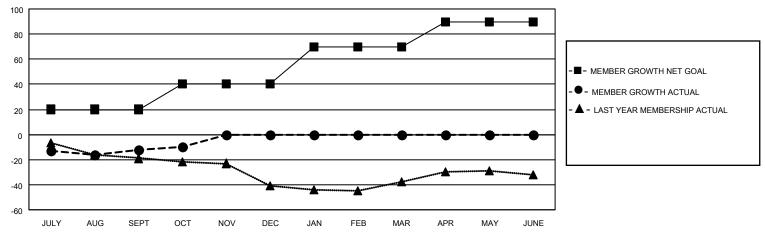

## GOALS AND ACTUAL MEMBERS CUMULATIVE

| DROPPED CLUBS: 0 |    | 18 CLUBS OF 72 ADDED 1 OR<br>MORE NEW MEMBERS | GENDER DISTRIBUTION                 |              |  |
|------------------|----|-----------------------------------------------|-------------------------------------|--------------|--|
|                  |    | MORE NEW MEMBERS                              | MALE 918 (70.02%)                   |              |  |
|                  |    |                                               | FEMALE                              | 393 (29.98%) |  |
| DROPPED MEMBERS  |    |                                               | NON BINARY                          | 0 (0.00%)    |  |
|                  | _  |                                               | PREFER NOT TO ANSWER                | 0 (0.00%)    |  |
| DECEASED         | 5  |                                               |                                     |              |  |
| CLUB CANCELLED   | 0  | CLICK HERE FOR CUMULATIVE                     | TOTAL FAMILY UNIT MEMBERS 303       |              |  |
| OTHER            | 37 | MEMBERSHIP DATA                               |                                     |              |  |
| TOTAL            | 42 |                                               | FAMILY MEMBERS PAYING HALF DUES 153 |              |  |
|                  |    |                                               |                                     |              |  |